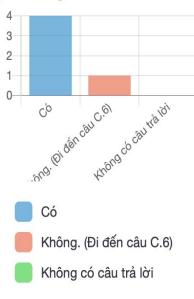

#### LAB-MOVIE

LABOUR MARKET OBSERVATORY
IN VIETNAM UNIVERSITIES

Doanh nghiệp có gặp khó khăn trong việc tìm nhân sự phù hợp không?

- Có, chủ yếu do số lượng ứng viên hạn chế
- Có, chủ yếu do ứng viên không đáp ứng yêu cầu công việc
- Có, do các lý do khác
- Không. (Đi đến câu C.10)
- Không có câu trả lời