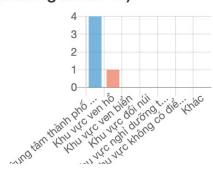

#### LAB-MOVIE

Khách sạn nằm ở vị trí nào: (có thể lựa chọn nhiều hơn 1 phương án mô tả)

- Trung tâm thành phố (có các điểm tham quan về lịch sử và nghệ thuật)
- Khu vực ven hồ
- Khu vực ven biển
- Khu vực đồi núi
- Khu vực nghỉ dưỡng trị liệu
- Khu vực không có điểm thu hút khách du lịch
- Khác