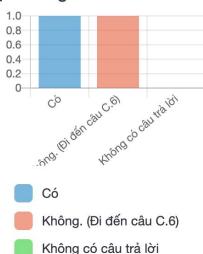

Trong 24 tháng vừa qua, doanh nghiệp có thực hiện hoạt động tuyển dụng hay không (bao gồm cả tuyển dung thay thế)?