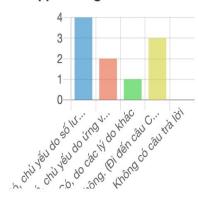

#### LAB-MOVIE

LABOUR MARKET OBSERVATORY
IN VIETNAM UNIVERSITIES

Doanh nghiệp có gặp khó khăn trong việc tìm nhân sự phù hợp không?

- Có, chủ yếu do số lượng ứng viên hạn chế
- Có, chủ yếu do ứng viên không đáp ứng yêu cầu công việc
- Có, do các lý do khác
- Không. (Đi đến câu C.10)
- Không có câu trả lời