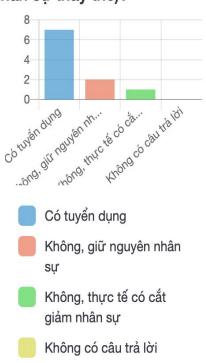

#### LAB-MOVIE

Trong 24 tháng vừa qua, doanh nghiệp có thực hiện hoạt động tuyển dụng hay không (bao gồm cả tuyển dụng thay thế)?

- Có tuyển dụng.
- Không tuyển dụng, giữ nguyên cơ cấu nhân sự.
- Không tuyển dụng, có cắt giảm nhân sự.
- Không có câu trả lời