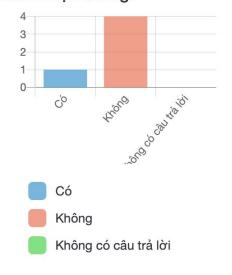

#### LAB-MOVIE

LABOUR MARKET OBSERVATORY
IN VIETNAM UNIVERSITIES

Doanh nghiệp có gặp khó khăn trong việc tìm nhân sự phù hợp không?

- Có, chủ yếu do số lượng ứng viên hạn chế
- Có, chủ yếu do ứng viên không đáp ứng yêu cầu công việc
- Có, do các lý do khác
- Không. (Đi đến câu C.10)
- Không có câu trả lời