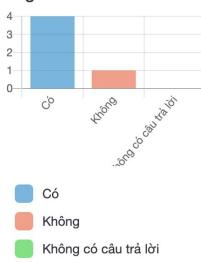

Trong 24 tháng vừa qua, doanh nghiệp có thực hiện hoạt động tuyển dụng hay không (bao gồm cả tuyển dung thay thế)?