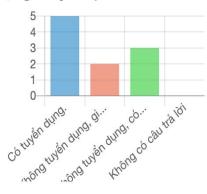

#### LAB-MOVIE

Trong 24 tháng vừa qua, doanh nghiệp có thực hiện hoạt động tuyển dụng hay không (bao gồm cả tuyển dụng thay thế)?

- Có tuyển dụng.
- Không tuyển dụng, giữ nguyên cơ cấu nhân sự.
- Không tuyển dụng, có cắt giảm nhân sự.
- Không có câu trả lời