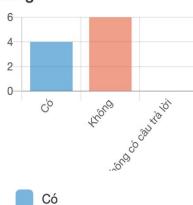

Doanh nghiệp có phải là thành viên của một chuỗi/hệ thống các doanh nghiệp lữ hành không?

Không có câu trả lời

Doanh nghiệp có một trụ sở duy nhất hay một trụ sở chính với một hoặc nhiều chi nhánh?

- Trụ sở chính với một hoặc nhiều chi nhánh
- Là chi nhánh với trụ sở chính ở Hà Nội
- Là chi nhánh với trụ sở chính không ở Hà Nội
- Khác
- Không có câu trả lời