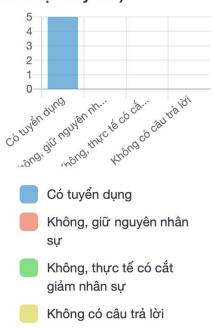

Không có câu trả lời

Không

Doanh nghiệp có tuyển dụng thực tập sinh/nhân viên tập sự không?

Trong hai năm vừa qua, doanh nghiệp có đạt được các mục tiêu đề ra không?