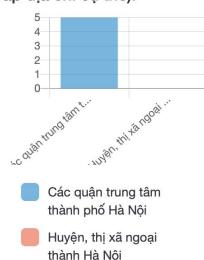

Doanh nghiệp có phải là thành viên của một chuỗi/hệ thống các doanh nghiệp lữ hành không?

Không có câu trả lời

Doanh nghiệp có một trụ sở duy nhất hay một trụ sở chính với một hoặc nhiều chi nhánh?

- Trụ sở chính với một hoặc nhiều chi nhánh
- Là chi nhánh với trụ sở chính ở Hà Nội
- Là chi nhánh với trụ sở chính không ở Hà Nội
- Khác
- Không có câu trả lời