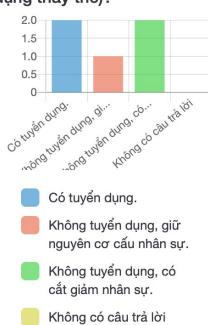

#### LAB-MOVIE

Trong 24 tháng vừa qua, doanh nghiệp có thực hiện hoạt động tuyển dụng hay không (bao gồm cả tuyển dụng thay thế)?

- Có tuyển dụng.
- Không tuyển dụng, giữ nguyên cơ cấu nhân sự.
- Không tuyển dụng, có cắt giảm nhân sự.
- Không có câu trả lời