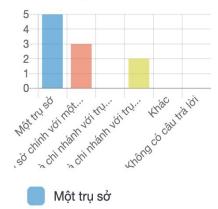

Doanh nghiệp có phải là thành viên của một chuỗi/hệ thống các doanh nghiệp lữ hành không?

Không có câu trả lời

Doanh nghiệp có một trụ sở duy nhất hay một trụ sở chính với một hoặc nhiều chi nhánh?

- Trụ sở chính với một hoặc nhiều chi nhánh
- Là chi nhánh với trụ sở chính ở Hà Nội
- Là chi nhánh với trụ sở chính không ở Hà Nội
- Khác
- Không có câu trả lời