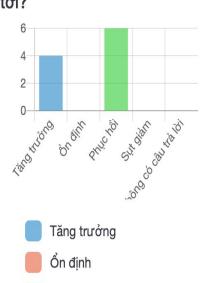

Doanh nghiệp gặp khó khăn nhất trong tuyển dụng vị trí công việc nào (anh/chị có thể liệt kê nhiều hơn 1 vị trí)?

Câu trả lời

Không có câu trả lời

Theo quan điểm của anh/chị, xu hướng phát triển của ngành du lịch nói chung và hoạt động lữ hành nói riêng sẽ như thế nào trong thời gian tới?

Phuc hồi

Sụt giảm

Không có câu trả lời