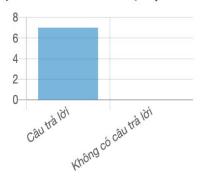

Doanh nghiệp gặp khó khăn nhất trong tuyển dụng vị trí công việc nào (anh/chị có thể liệt kê nhiều hơn 1 vị trí)?

Câu trả lời

Không có câu trả lời

Theo quan điểm của anh/chị, xu hướng phát triển của ngành du lịch nói chung và hoạt động lữ hành nói riêng sẽ như thế nào trong thời gian tới?