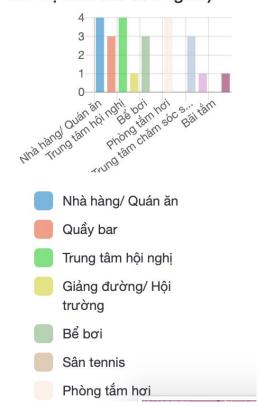

Những dịch vụ đi kèm khách sạn của anh/chị cung cấp là gì? (Chỉ nhắc đến các dịch vụ được cung cấp trực tiếp bởi khách sạn chứ không thông qua thỏa thuận hoặc hợp tác với một đối tác bên ngoài)