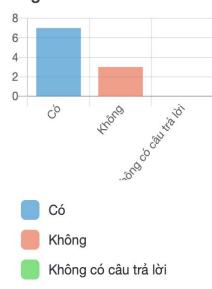

Không có câu trả lời

Không

Doanh nghiệp có tuyển dụng thực tập sinh/nhân viên tập sự không?

Trong hai năm vừa qua, doanh nghiệp có đạt được các mục tiêu đề ra không?