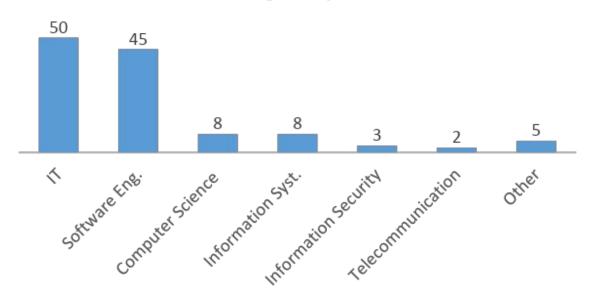

### **Pilot Study**

- 23rd of March to 13rd of May
  - phase 1: 23rd 30th of March
  - phase 2: 19th of April

     13rd of May
- Types of participants: undergraduate, graduate, postgraduate students
- Procedure:
  - phase 1: target group
  - phase 2: at a class meeting, a researcher introduces the platform to the participant, asks them to use it and later conduct the survey
- A total of 121 participants
  - phase 1: 32
  - phase 2: 89