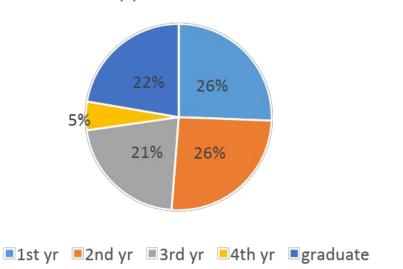

• oldest: 46

■21 ■22 ■23 and older

study year of the students

|         | Graphic | ,   | of job<br>profiles | of skills<br>and<br>attitudes | of<br>organisatio | of labor<br>market | Usefulness<br>for a choice<br>of 2nd<br>degree |
|---------|---------|-----|--------------------|-------------------------------|-------------------|--------------------|------------------------------------------------|
| average | 4.8     | 4.8 | 4.9                | 4.8                           | 4.8               | 4.8                | 4.7                                            |
| median  | 5       | 5   | 5                  | 5                             | 5                 | 5                  | 5                                              |
| min     | 2       | 2   | 4                  | 3                             | 4                 | 3                  | 3                                              |
| max     | 6       | 6   | 6                  | 6                             | 6                 | 6                  | 6                                              |
| 6       | 25%     | 22% | 25%                | 28%                           | 22%               | 23%                | 22%                                            |
| 5       | 47%     | 47% | 44%                | 31%                           | 31%               | 39%                | 34%                                            |
| 4       | 19%     | 22% | 31%                | 38%                           | 47%               | 32%                | 34%                                            |
| 3       | 6%      | 6%  | 0%                 | 3%                            | 0%                | 6%                 | 10%                                            |
| 2       | 3%      | 3%  | 0%                 | 0%                            | 0%                | 0%                 | 0%                                             |
| 1       | 0%      | 0%  | 0%                 | 0%                            | 0%                | 0%                 | 0%                                             |