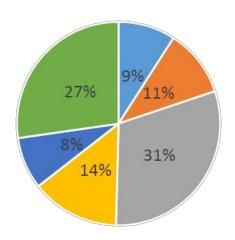

### The sample

• Gender:

• Female: 18

• Male: 103

• Age:

• average: 23

• median: 20

• youngest: 18

• oldest: 46

■21 ■22 ■23 and older

study year of the students

|         | Graphic | ,   | of job<br>profiles | of skills<br>and<br>attitudes | of<br>organisatio | of labor<br>market | Usefulness<br>for a choice<br>of 2nd<br>degree |
|---------|---------|-----|--------------------|-------------------------------|-------------------|--------------------|------------------------------------------------|
| average | 4.8     | 4.8 | 4.9                | 4.8                           | 4.8               | 4.8                | 4.7                                            |
| median  | 5       | 5   | 5                  | 5                             | 5                 | 5                  | 5                                              |
| min     | 2       | 2   | 4                  | 3                             | 4                 | 3                  | 3                                              |
| max     | 6       | 6   | 6                  | 6                             | 6                 | 6                  | 6                                              |
| 6       | 25%     | 22% | 25%                | 28%                           | 22%               | 23%                | 22%                                            |
| 5       | 47%     | 47% | 44%                | 31%                           | 31%               | 39%                | 34%                                            |
| 4       | 19%     | 22% | 31%                | 38%                           | 47%               | 32%                | 34%                                            |
| 3       | 6%      | 6%  | 0%                 | 3%                            | 0%                | 6%                 | 10%                                            |
| 2       | 3%      | 3%  | 0%                 | 0%                            | 0%                | 0%                 | 0%                                             |
| 1       | 0%      | 0%  | 0%                 | 0%                            | 0%                | 0%                 | 0%                                             |